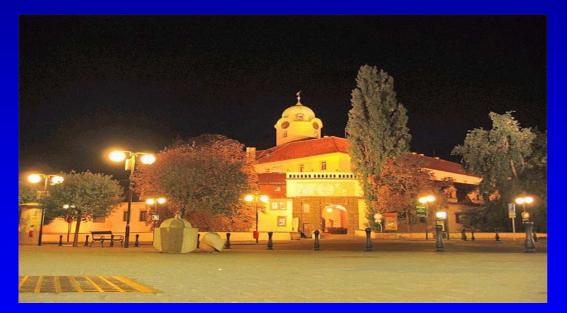

### Spa - Poděbrady

The town Podebrady was established near an important crossing on the river "Elbe" in 1224.

A spring of mineral water was discovered when searching for drinking water in the courtyard of the castle.

# Spa - Poděbrady

The first spa season began as the mineral water, with an excellent medical force in the carbonic spa, brought the predicted "golden age" of the town in 1908.

The town Podebrady has become a favorite summer resort thanks to the successful health-results, eventful cultural, social and sports life and the beautiful natural setting.